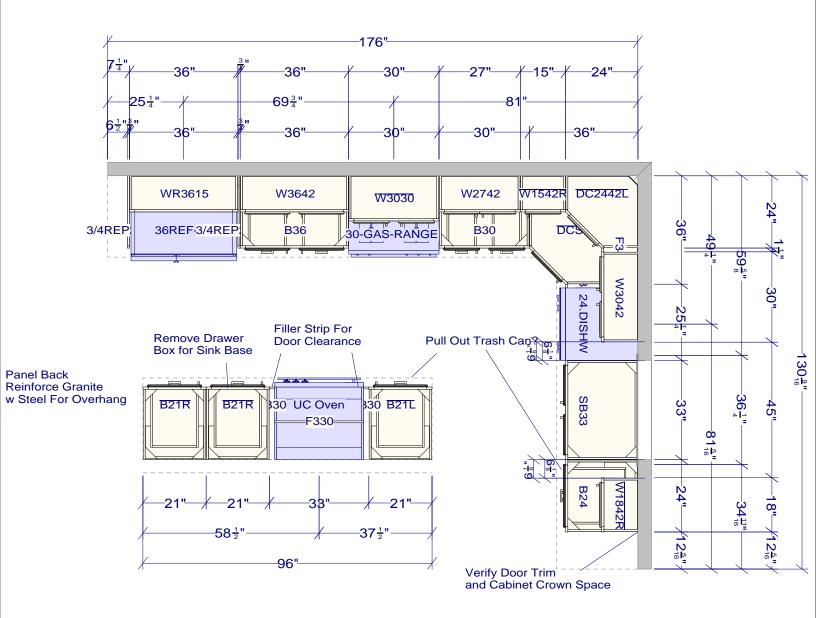

| All dimensions size designations<br>given are subject to verification on<br>job site and adjustment to fit job<br>conditions. | This is an original design not be released or copied applicable fee has been porder placed. |  | unless |     |           | l: 8/8/2014<br>8/22/2014 |
|-------------------------------------------------------------------------------------------------------------------------------|---------------------------------------------------------------------------------------------|--|--------|-----|-----------|--------------------------|
|                                                                                                                               |                                                                                             |  |        |     |           |                          |
| 5148 BA                                                                                                                       |                                                                                             |  | El 5   | Dra | wing #: 1 | No Scale.                |