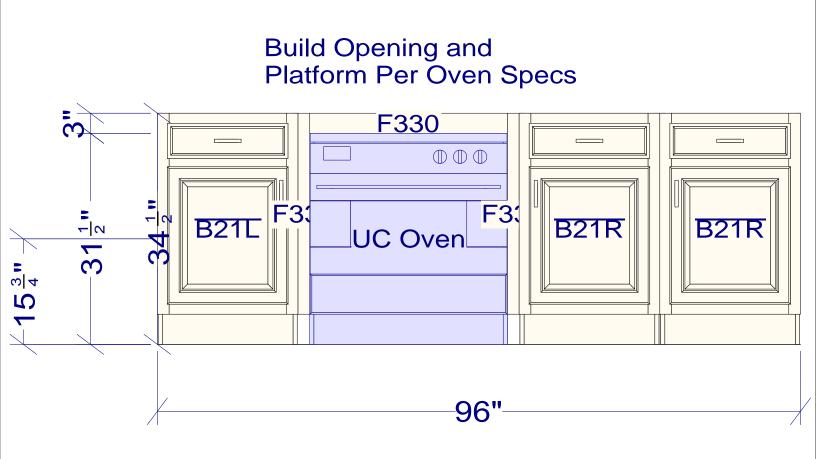

| All dimensions size designations<br>given are subject to verification on<br>job site and adjustment to fit job<br>conditions. | This is an original design not be released or copied applicable fee has been porder placed. |  | unless |     |           | l: 8/8/2014<br>8/22/2014 |
|-------------------------------------------------------------------------------------------------------------------------------|---------------------------------------------------------------------------------------------|--|--------|-----|-----------|--------------------------|
|                                                                                                                               |                                                                                             |  |        |     |           |                          |
| 5148 BA                                                                                                                       |                                                                                             |  | El 5   | Dra | wing #: 1 | No Scale.                |