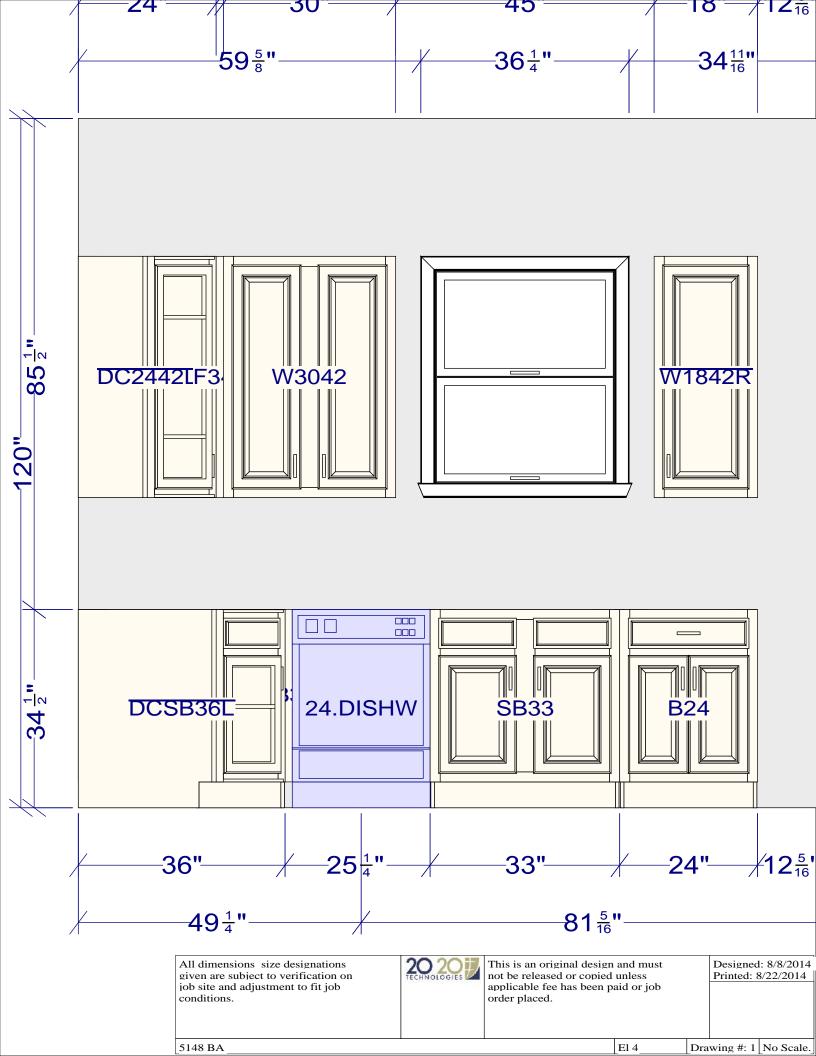

| All dimensions size designations<br>given are subject to verification on<br>job site and adjustment to fit job<br>conditions. | This is an original design<br>not be released or copied<br>applicable fee has been p<br>order placed. | unless |     |           | l: 8/8/2014<br>8/22/2014 |
|-------------------------------------------------------------------------------------------------------------------------------|-------------------------------------------------------------------------------------------------------|--------|-----|-----------|--------------------------|
| 5148 BA                                                                                                                       |                                                                                                       | All    | Dra | wing #: 1 | No Scale.                |