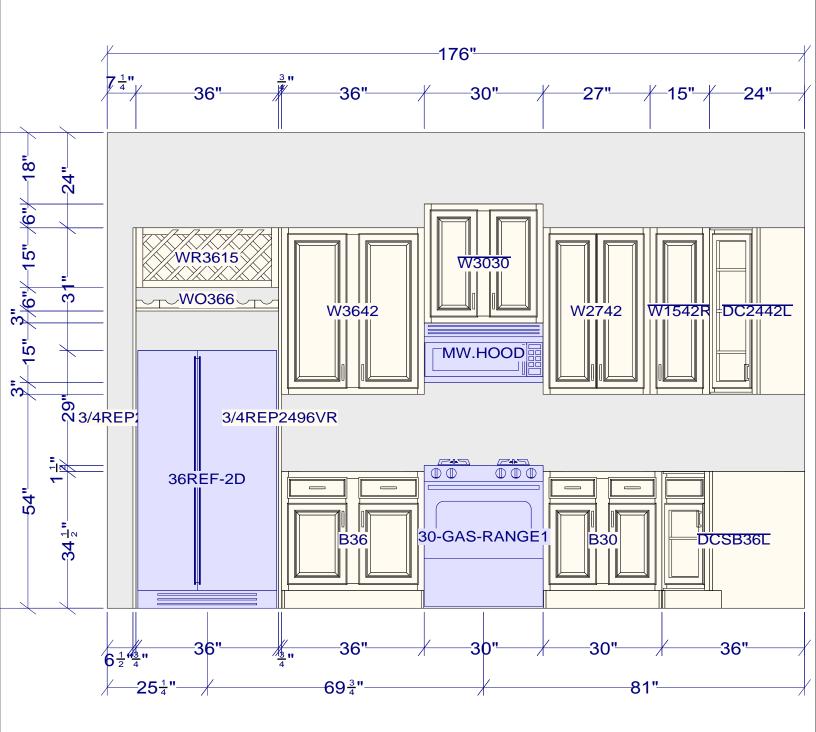

| All dimensions size designations<br>given are subject to verification on<br>job site and adjustment to fit job | applicable fee has been paid or job |      |     |           | : 8/8/2014<br>3/22/2014 |
|----------------------------------------------------------------------------------------------------------------|-------------------------------------|------|-----|-----------|-------------------------|
| conditions.                                                                                                    | order placed.                       |      |     |           |                         |
| 5148 BA                                                                                                        | ]                                   | El 1 | Dra | wing #: 1 | No Scale.               |