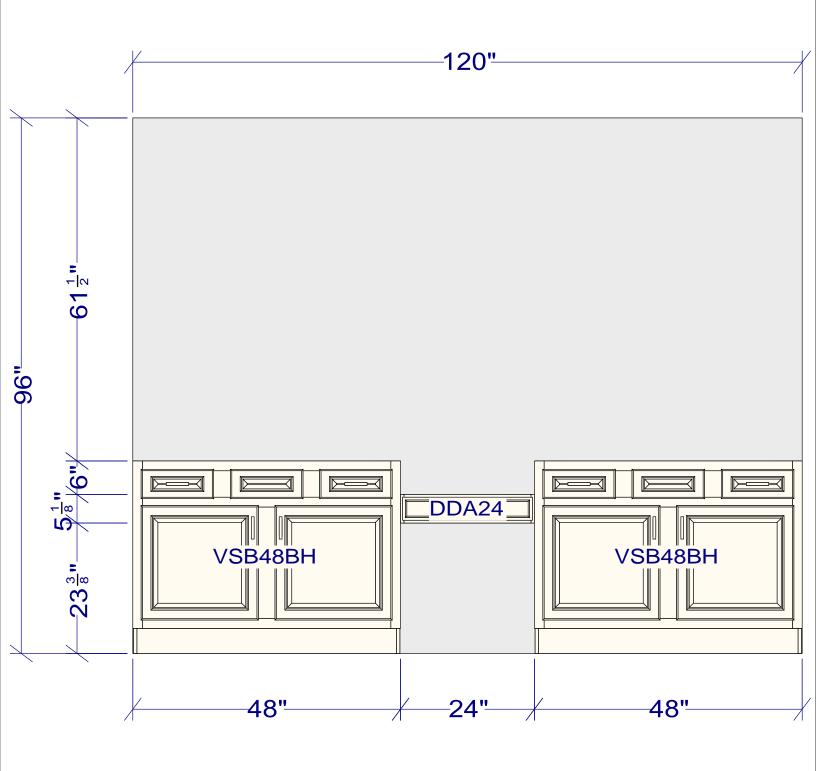

| All dimensions size designations given are subject to verification on job site and adjustment to fit job conditions. | This is an original design a<br>not be released or copied u<br>applicable fee has been pai<br>order placed. | nless |    | Designed:<br>Printed: 8/ |         |
|----------------------------------------------------------------------------------------------------------------------|-------------------------------------------------------------------------------------------------------------|-------|----|--------------------------|---------|
| 5148 BA Baths                                                                                                        |                                                                                                             | El 5  | Dr | awing #: 1               | No Scal |