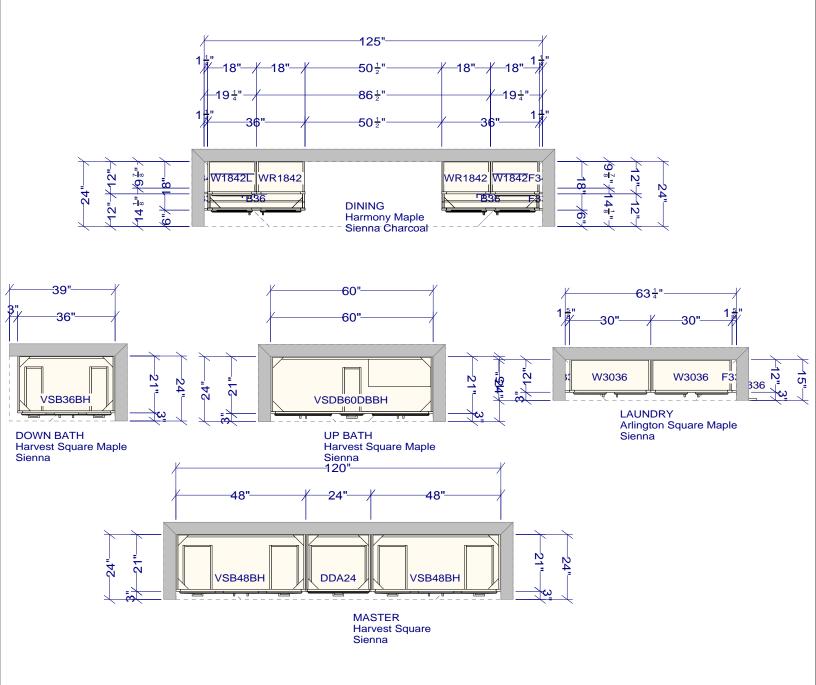

All dimensions size designations given are subject to verification on job site and adjustment to fit job conditions.

This is an original design and must not be released or copied unless applicable fee has been paid or job order placed. Designed: 8/28/2014 Printed: 8/31/2014

5148 BA Baths \_\_\_\_\_ All \_\_ Drawing #: 1 No Scale.