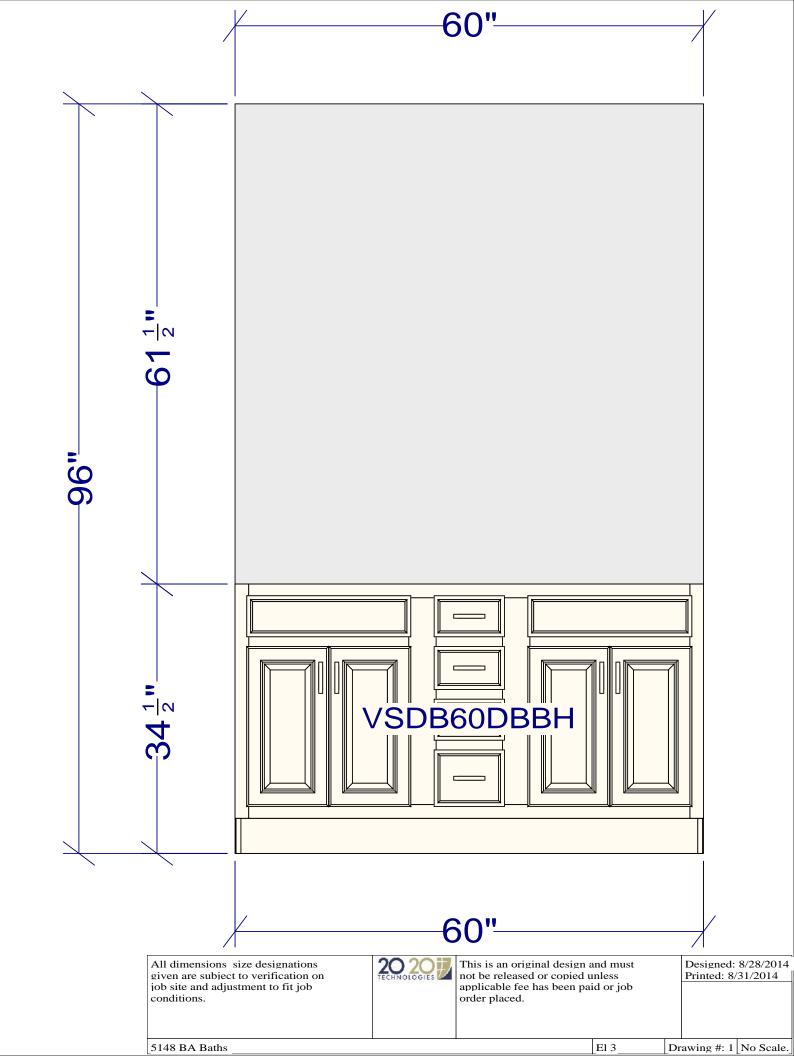

All dimensions size designations given are subject to verification on job site and adjustment to fit job conditions.



This is an original design and must not be released or copied unless applicable fee has been paid or job order placed. Designed: 8/28/2014 Printed: 8/31/2014







| All dimensions size designations given are subject to verification on job site and adjustment to fit job conditions. | This is an original design a<br>not be released or copied u<br>applicable fee has been pai<br>order placed. | nless |    | Designed:<br>Printed: 8/ |         |
|----------------------------------------------------------------------------------------------------------------------|-------------------------------------------------------------------------------------------------------------|-------|----|--------------------------|---------|
| 5148 BA Baths                                                                                                        |                                                                                                             | E